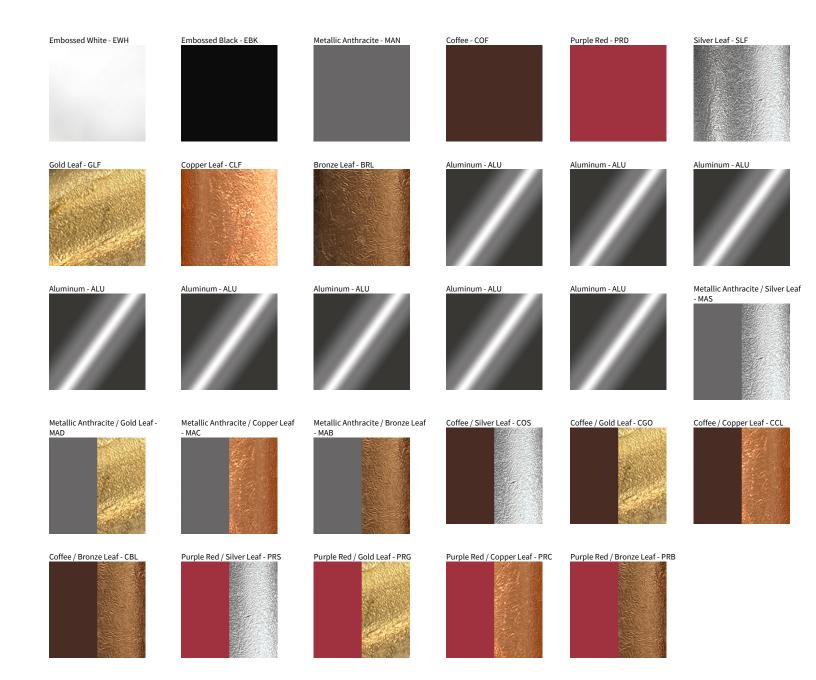

## TEMPO PERSO SUSPENSION

COLOR FINISH CHAF

| PROJECT  |
|----------|
| ТҮРЕ     |
| NOTES    |
| QUANTITY |
| DATE     |

Digital: Not all screens are calibrated the same, and therefore, colors will appear differently between screens.

Physical: When texture is involved, there will be variations in color, character and tone within a product series and between product families.

Zaneen Group Inc. © 2024, T 1800-388-3382, F 416-247-9319, www.zaneen.com